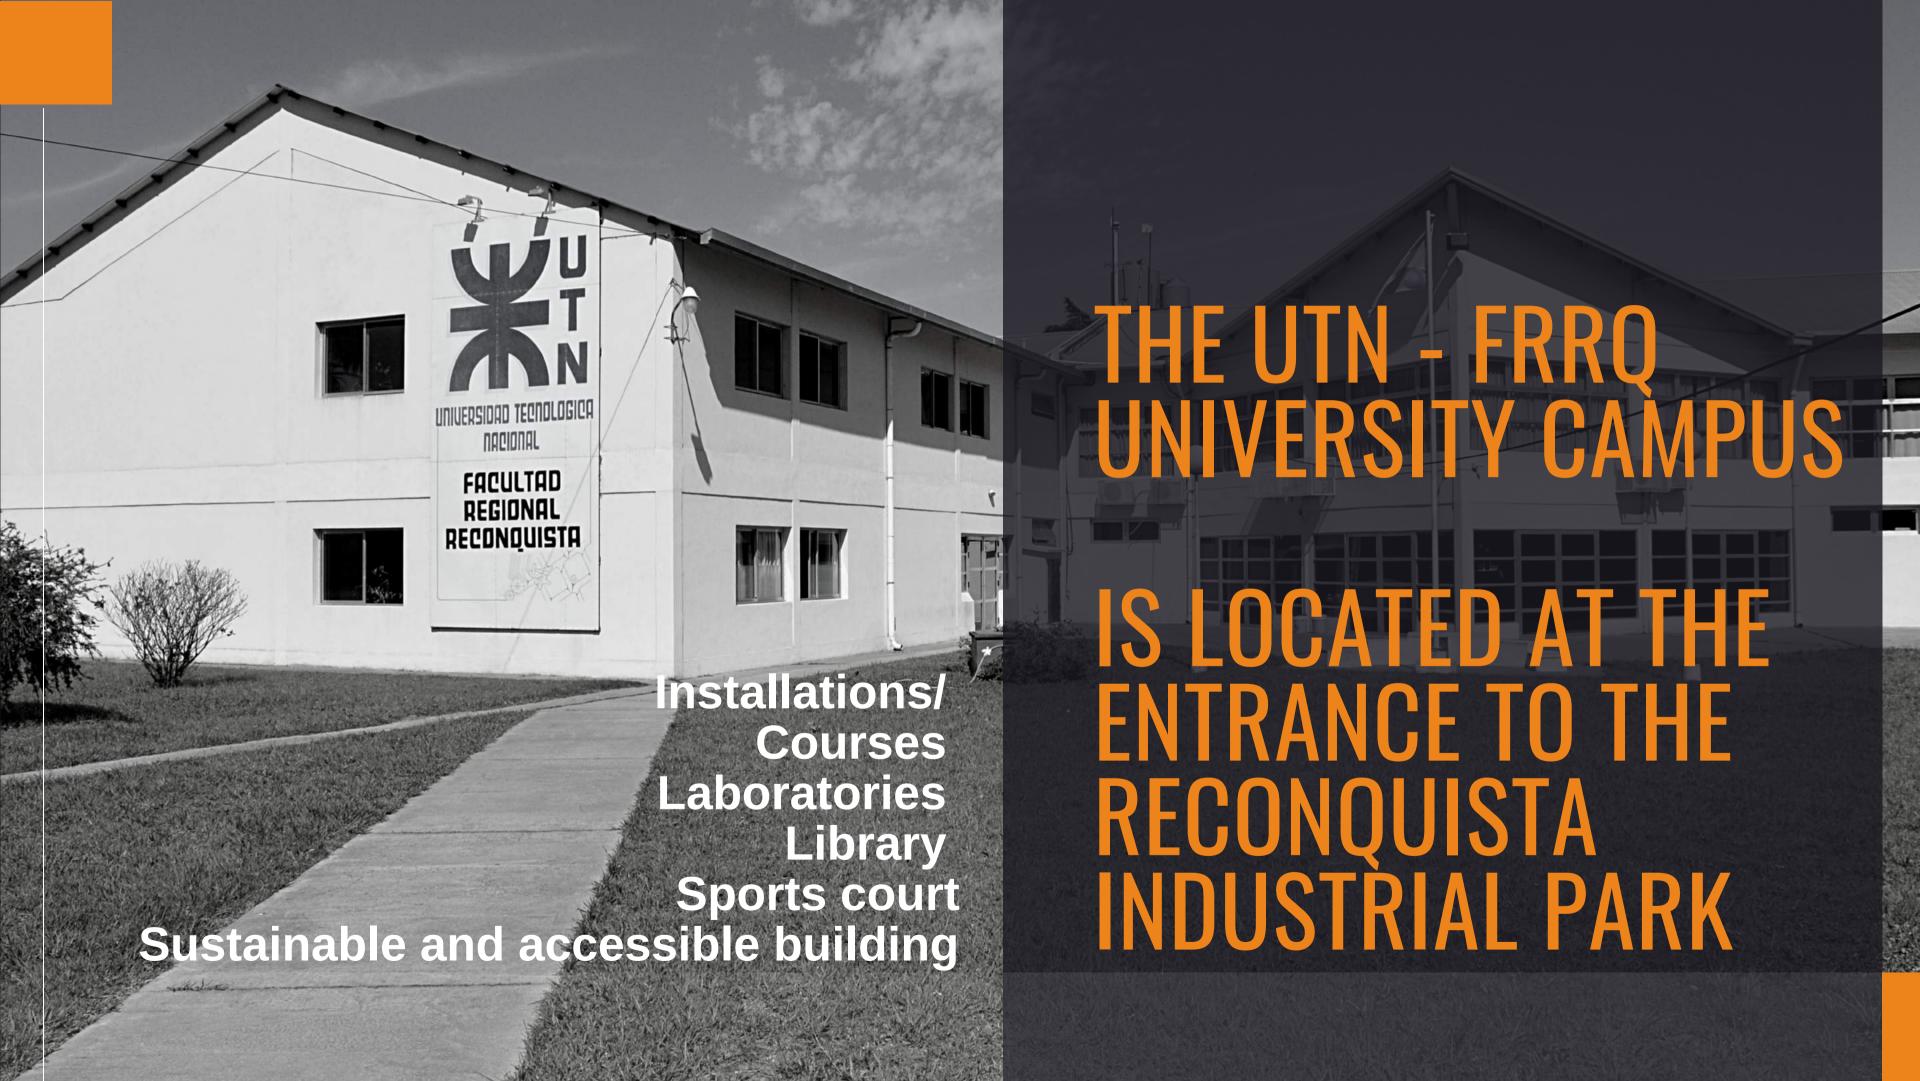

# THE UTN - FRRQ WINIVERSIDAD TECNOLÓGICA NACIONAL FACULTAD REGIONAL RECONQUISTA

PHYSICAL
CHEMISTRY
ELECTRICAL ENGINEERING
METALLURGICAL TESTS
ADVANCED MATERIALS
COMBUSTION ENGINE

THERMAL MACHINES
FLUID DYNAMICS
HYDRAULIC AND PNEUMATIC
FLOORS AND CONCRETE
DIGITAL MANUFACTURING
TECHNOLOGIES
AUTOMATION AND CONTROL